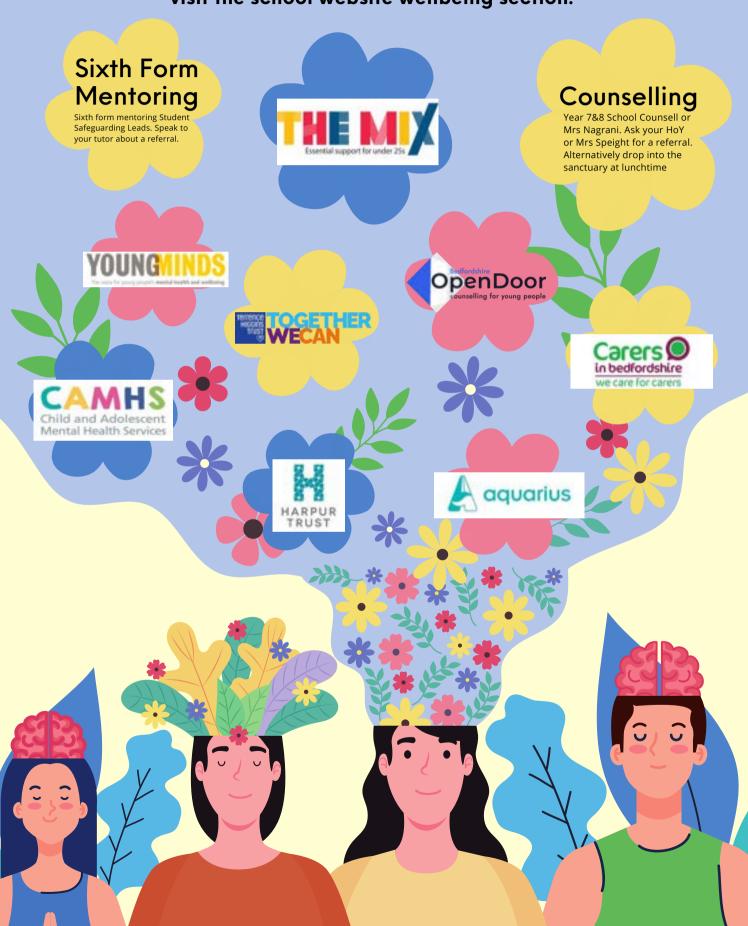

### STUDENTWELLBEING

Wellbeing Support - Services available for young people. Speak to your tutor, HoY, Mrs Speight or The Sanctuary staff for further information or visit the school website wellbeing section.