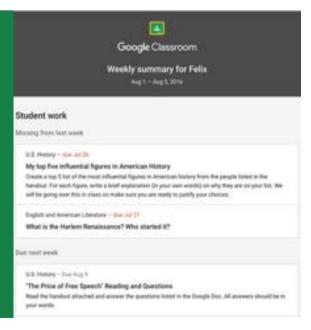

### WHAT DOES THE WEEKLY SUMMARY SHOW?

- Missing work Work that's late at the time the email was sent
- Upcoming work Work that's due today and tomorrow (for daily emails) or work that's due in the upcoming week (for weekly emails)
- Class activity Announcements, assignments, and questions recently posted by teachers