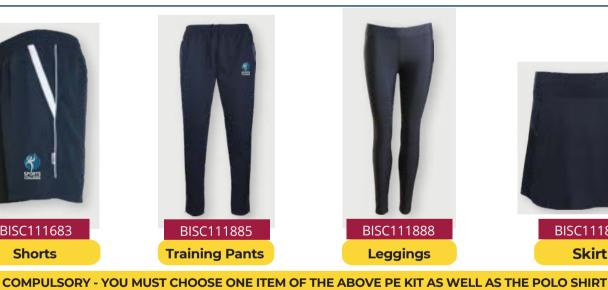

# COMPULSORY SPORTS KIT BOYS & GIRLS MUST CHOOSE 1 OF THE FOLLOWING ITEMS FOOTBALL SHORT, FEMALE SKORT OR TRAINING PANT

£19.70

36/29

34/33

34/31

34/29

32/33

30/31

| £                                           | 0000 | £12.30 | ., | £15.45 |   | £                                                                | 1, 000 | £22.45 | 0000  | £26.80 | 4                                                           | -     | £19.85 | -0,00 | £24.95 | Ŧ                                                    | :     | £21.10 | 1     | £25.55 |
|---------------------------------------------|------|--------|----|--------|---|------------------------------------------------------------------|--------|--------|-------|--------|-------------------------------------------------------------|-------|--------|-------|--------|------------------------------------------------------|-------|--------|-------|--------|
|                                             |      |        |    |        | Ī |                                                                  |        |        |       |        |                                                             |       |        |       |        |                                                      |       |        |       |        |
|                                             |      |        |    |        |   |                                                                  |        |        |       |        |                                                             |       |        |       |        |                                                      |       |        |       |        |
|                                             |      |        |    |        |   |                                                                  |        |        |       |        |                                                             |       |        |       |        |                                                      |       |        |       |        |
|                                             |      |        |    |        |   | NASI)                                                            |        |        |       |        | (IS                                                         |       |        |       |        |                                                      |       |        |       |        |
| (MM)                                        |      |        |    |        |   | APTUS Performance Training Paints – Navy/Silver (BISCII1885NASI) |        |        |       |        | APTUS Female Skort with Logo – Navy/Silver (BISCII1889NASI) |       |        |       |        | 388NASI)                                             |       |        |       |        |
| Cuatro Shorts - Navy/White (BISC111683NAWH) |      |        |    |        |   | /Silver (B                                                       |        |        |       |        | Iver (BISC                                                  | ,     |        |       |        | APTUS Female Leggings - Navy/Silver (BISC111888NASI) |       |        |       |        |
| rhite (BIS                                  |      |        |    |        |   | ıts – Navy                                                       |        |        |       |        | - Naw/si                                                    |       |        |       |        | avy/Silve                                            |       |        |       |        |
| - Navy/w                                    |      |        |    |        |   | ning Pair                                                        |        |        |       |        | vith Logo                                                   |       |        |       |        | gings - N                                            |       |        |       |        |
| ro Shorts                                   |      |        |    |        |   | ance Trai                                                        |        |        |       |        | leskortv                                                    |       |        |       |        | maleLeg                                              |       |        |       |        |
| Cuat                                        |      |        |    |        |   | S Perform                                                        |        |        | 42/44 |        | TUS Fema                                                    |       |        |       |        | APTUSFe                                              |       |        |       |        |
|                                             |      |        | 44 |        |   | APTU\$                                                           |        |        | 38/40 |        | AP                                                          |       |        | 42/44 |        |                                                      |       |        | 42/44 |        |
|                                             |      |        | 40 |        |   |                                                                  | 26/28  |        | 34/36 |        |                                                             |       |        | 38/40 |        |                                                      | 26/28 |        | 38/40 |        |
|                                             | 28   |        | 98 |        |   |                                                                  | 22/24  |        | 30/32 |        |                                                             | 26/28 |        | 34/36 |        |                                                      | 22/24 |        | 34/36 |        |
|                                             | 24   |        | 32 |        |   |                                                                  | 20/22  |        | 28/30 |        |                                                             | 22/24 |        | 30/32 |        |                                                      | 18/20 |        | 30/32 |        |