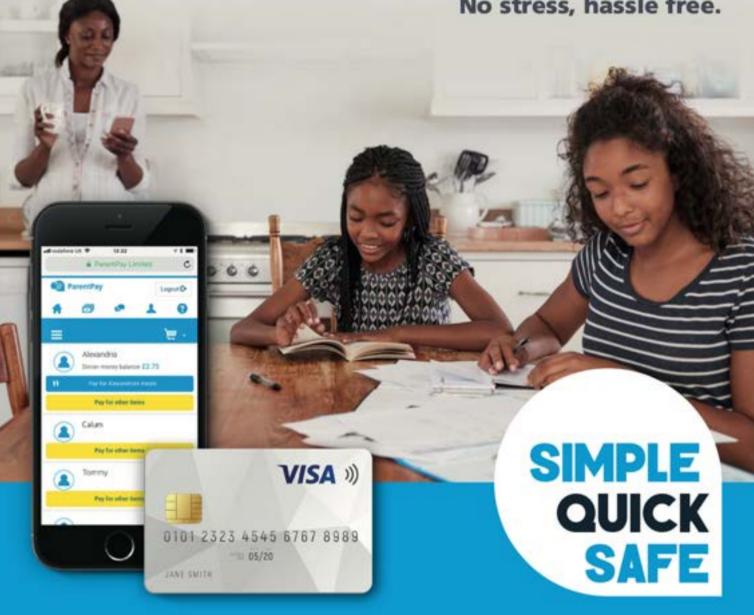

### THE EASY WAY TO PAY

We're using ParentPay so parents can easily pay online for school dinners, trips and clubs.

No stress, hassle free.

00a www.parentpay.com