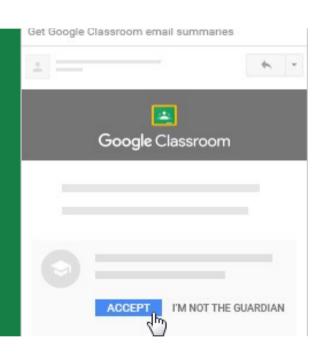

### HOW TO RECEIVE GOOGLE CLASSROOM HOMEWORK SUMMARIES

- 1. As a guardian, you must receive and accept an email invitation before you can receive email summaries.
- 2. To join Google Guardians please log into your email account, check the student name and click 'ACCEPT'.
- 3. Make sure you have google email address